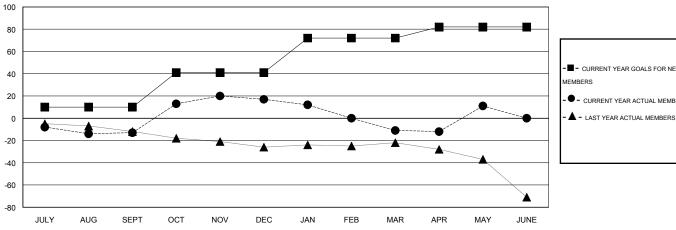

#### GOALS AND ACTUAL MEMBERS CUMULATIVE

| - CURRENT YEAR GOALS FOR NEW |
|------------------------------|
| MEMBERS                      |

CURRENT YEAR ACTUAL MEMBERS

| DROPPED CLUBS: 0 |    |
|------------------|----|
| DROPPED MEMBERS  |    |
| DECEASED         | 14 |
| CLUB CANCELLED   | 0  |
| OTHER            | 75 |
| TOTAL            | 89 |